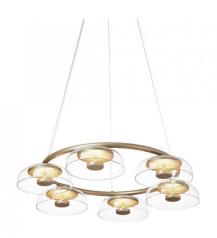

## Nuura Blossi LED Chandelier

The Nuura Blossi LED Chandelier was designed by Sofie Refer and was inspired by the golden light reflecting off leaves in Autumn. Available in two sizes, the Blossi can offer you either 6 or 8 diffusers. The Blossi Chandelier utilises specially developed LED modules which are placed in a golden metal disc and shoots the light upwards in each of the 6 mouth-blown glass shades, mirroring the light in an indirect, ambient glow.

The circular structure, no matter which size you choose, offers an extravagant touch to your interior and an elegant lighting solution. Blossi is truly exceptional when displayed in your hallway, above your dining table or over a large kitchen island. This chandelier also creates captivating lighting for bedrooms and living areas.