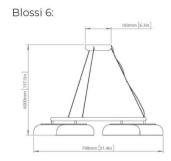

#### PRODUCT SPECIFICATION

**Light Blossi 6:** 6 x 6W, 2700K, 460 Lumens **Source: Blossi 8:** 8 x 6W, 2700K, 460 Lumens

IP Code: 20

**Dimming:** Dimmable via Dali dimming systems. Please

consult your electrician, additional wiring may be

required on site.

Dimensions: Blossi 6:

Ø79.8cm

Shade Height: 11cm Full Height: 400cm

Blossi 8:

Ø103cm

Shade Height: 11cm Full Height: 400cm

Ceiling Canopy: Ø16cm