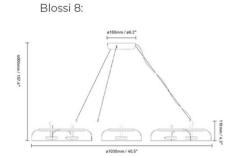

#### PRODUCT SPECIFICATION

**Light Blossi 6:** 6 x 6W, 2700K, 460 Lumens **Source: Blossi 8:** 8 x 6W, 2700K, 460 Lumens

IP Code: 20

**Dimming:** Dimmable via Dali dimming systems. Please

consult your electrician, additional wiring may be

required on site.

Dimensions: Blossi 6:

Ø79.8cm

Shade Height: 11cm Full Height: 400cm

Blossi 8:

Ø103cm

Shade Height: 11cm Full Height: 400cm

Ceiling Canopy: Ø16cm