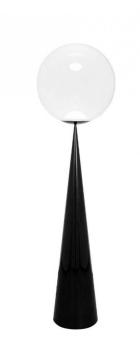

## Tom Dixon Globe Fat Cone LED Floor Lamp

The Tom Dixon Globe collection stands out as the most minimalistic of the brand's work. This LED Floor Lamp features the classic Globe shade which is highly mirrored and perfectly reflective when turned off, and then revealing a multiplicity of internal reflections when switched on.

The Tom Dixon Globe Fat Cone LED Floor Lamp is available in various finishes, allowing it to adapt to a range of contemporary interior styles. Globe is an uncomplicated lamp, but its unique design makes it an extraordinary floor lamp that can provide the final decorative touches to your home or commercial space; especially living areas, hallways, dining spaces and bedrooms.