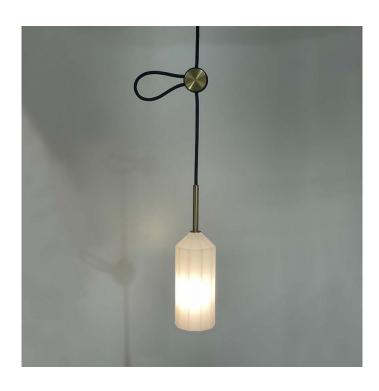

### Le Klint Pliverre Pendant

Ex-Display, signs of wear and tear. Boxed in non-original packaging. 1 x Available.

A part of the Le Klint Pliverre collection, the Pliverre pendant light is a reinterpretation of a typical Le Klint shade with new material, opal glass. The opal glass adds a touch of luxury to the pendant and results in an elegant and timeless light. While the quality and characteristics of the glass shade are the same as the folded shades in plastic and paper, it also creates a perfectly diffused and glare-free warm light.

Available as a singular purchase or as a set of two, the Pliverre pendant has small black details and a black cord, making the Pliverre a minimalist design that definitely catches the eye in every room. The light also comes with an adjustable cord, meaning you can choose what height you would like the pendant to hang at. This pendant light is especially beautiful when installed in clusters or creating a linear setup above the dining table.

#### PRODUCT SPECIFICATION

Light Source: 1 x E14 LED 25W max (excluded)

IP Code:

Dimmable via mains phase dimming.

Dimmina: Dimensions:

Shade: Ø8.5cm Shade Height: 30cm

For all sales and technical enquiries, please contact: