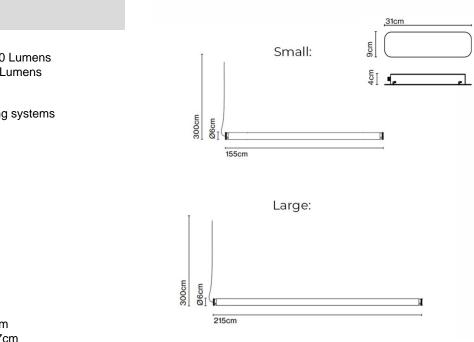

### **PRODUCT SPECIFICATION**

| Light Source: | Small: 29.4W, 3000K, 3570 Lumens<br>Large: 42W, 3000K, 5100 Lumens |
|---------------|--------------------------------------------------------------------|
| IP Code:      | 20                                                                 |
| Dimming:      | Dimmable via Triac dimming systems                                 |
| Dimensions:   | Ø6cm<br>Length: 155cm                                              |
|               | Large:<br>Ø6cm                                                     |
|               | Length: 215cm                                                      |
|               | <b>Power Supply</b> :<br>Length: 31cm<br>Width: 9cm                |

Minimum Drop Height: 47cm Maximum Drop Height: 247cm

Depth: 4cm