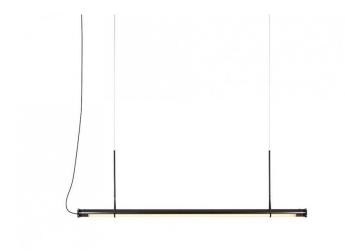

## **Marset Fris LED Suspension**

The Marset Fris Suspension provides a versatile directional light, perfect for dining spaces. Fris consists of a slender glass tube which conceals the LED light source, this tube is held in place by the suspension strap, which leaves enough space for the tube to be rotated. This permits you to easily adjust the direction of the illumination, providing you with an indirect uplight or a more direct downlight. Through the transparent glass, you are able to perceive the lamp's interior, which consists of two profiles: one includes the light source and the other acts as a parabola, projecting a crisp, intense light.

David

Village Lighting

Fris offers a functional design that can adapt to a wide range of interiors, whilst providing glare-free illumination, no matter which direction you decide to display it. Although they add a touch of contemporary sophistication to your space when displayed individually, this lighting solution can also be used to compose light structures; easily join a set of lamps by means of different assembly and hanging accessories. The multiple Fris can be placed horizontally, in line, or one on top of the other, creating intersections of light.