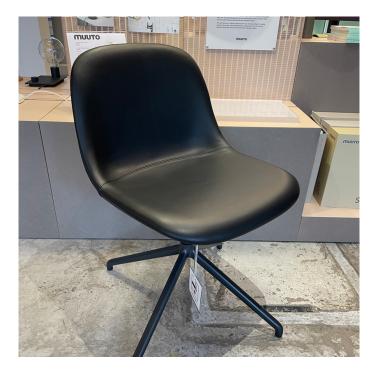

## CLEARANCE OFFERS Muuto Fiber Side Chair CLEARANCE EX-DISPLAY

SOURCE: https://www.davidvillagelighting.co.uk/product/Muuto-Fiber-Side-Chair-CLEARANCE-EX-DISPLAY/10001227

# Muuto Fiber Side Chair with Swivel Base

Ex-Display, boxed in original packing. Signs of wear and tear - see images for details. 1 x Black Leather Available.

The Muuto Fiber Side Chair brings a new perspective to the iconic shell chair through its innovative composite of plastic and wood fibers. This version features a swivel base and leather set, providing further comfort and flexibility. The side chair is constructed in the same way as the