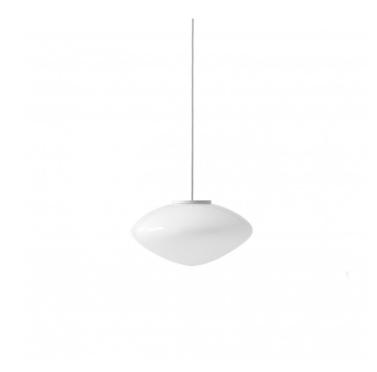

### &Tradition Mist Pendant AP15

&Tradtions Mist AP15 Pendant is a modern take on the classic globe light with a mouth blown opal glass shade providing glare free light. Rays of the first morning light shining through the mist inspired the soft, diffused light of this pendant by All the Way to Paris.

The <u>Mist Collection</u> AP15 Pendant by &Tradition is the smallest of two pendants in the collection and emits a diffused glow. The Pendant could be hung in pairs above a small kitchen island or by itself above a small kitchen table.