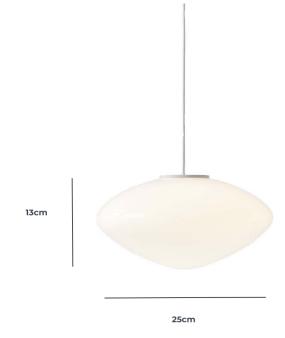

#### PRODUCT SPECIFICATION

Light Source: 1x 4.8W LED G9 (Excluded)

IP Code: 20

Dimming: Dimmable via mains phase dimming

Dimensions: Width: 25cm

Height: 13cm Diameter: Ø25cm cable Length: 300cm

For all sales and technical enquiries, please contact: