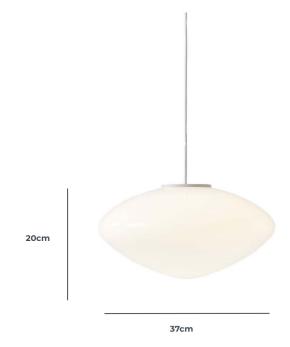

#### PRODUCT SPECIFICATION

**Light Source:** 1x Max 5.5W LED E14 (Excluded) **Dimming:** Dimmable via mains phase dimming.

Dimensions: Width: 37cm

Height: 20cm Diameter: Ø37cm Cable Length: 300cm

For all sales and technical enquiries, please contact: