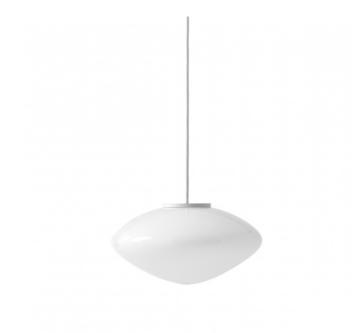

### &Tradition Mist Pendant AP16

&Tradtions Mist AP16 Pendant is crafted from mouth-blown glass with an aluminium cover for a beautiful minimalistic, modern take of the classic globe light. The opal glass shade creates a glare free soft light. This pendant also comes in a smaller size and a table lamp version.

Part of the <u>Mist Collection</u> this AP16 pendant is also available in a smaller size and a matching table lamp. The AP16 is ideal for larger rooms, above a dining table or in pairs above a large kitchen island. It could also be used hung in a cluster with the smaller pendants in a stairwell or entrance hall to create a stunning feature.