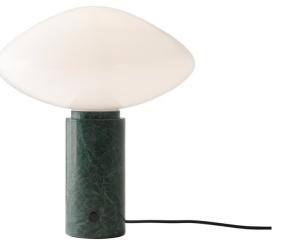

## &Tradition Mist AP17 Table Lamp

David

Village Lighting

The innovative &Tradition Mist AP17 table lamp was designed by All the Way to Paris design studio in Copenhagen. The inspiration for the design was "rays of the first morning light shining through the mist" which offers a modern take on the globe light silhouette.

&Traditions Mist AP17 Table Lamp has a beautiful mouth-blown glass oval shade in a sophisticated opal colour with a forest green or warm grey marble cylinder base for contrast with black metal detailing. This mushroom-shaped lamp has a warm, soft glow and can be used in any calming, and relaxing areas of your household. This contemporary lamp is an aesthetically pleasing statement piece.