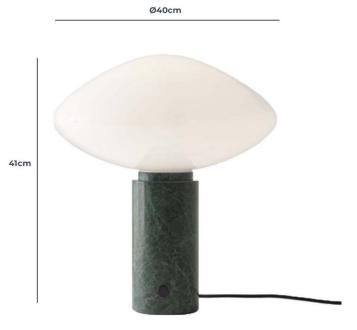

### PRODUCT SPECIFICATION

Light Source: 1 x Max 5.5W LED E14 (Excluded)

IP Code:

Dimming: Integrated dimmer on product.

Dimensions: Cable: 2.5m Weight: 6.2kg Height: 41cm Diameter: Ø40cm

20