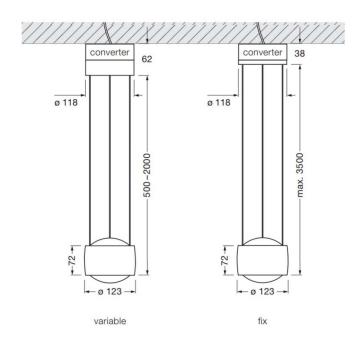

Dimensions: Head: Ø12.3cm

Base: Ø11.8m

Drop Height (Variable): 50-200cm Drop Height (Fixed): 350cm