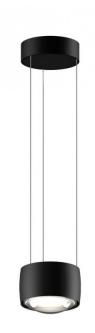

## Occhio Sento Sospeso LED Pendant

The Sento Sospeso LED Pendant by Occhio provides comfort and ease of use, a suspended light source that offers a sophisticated lighting solution for a range of interiors. This pendant is available with just a downlight, or with both a downlight and uplight; it can be easily personalised to what your environment needs. The Sento Sospeso Pendant appears to float in mid-air at your desired height and can be easily controlled by a simple gesture. You can control the uplight and the downlight separately, either by a gesture using touchless control or via Occhio Air, an optional remote control.

The Occhio Sento Pendant can be displayed individually or grouped together to form a cluster of varying heights. This minimalist lighting solution provides a concentrated downlight and a softer ambient illumination that shines upwards, and is a striking addition to kitchens and dining areas in contemporary homes.