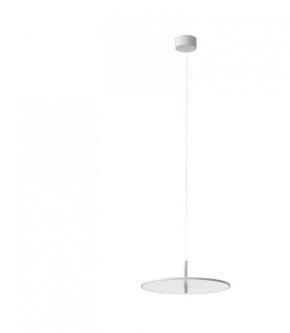

## Flos My Disc LED Pendant

The Flos My Disc LED Pendant is a minimalist contemporary lighting solution that can be used in residential homes and commercial spaces. Designed by Michael Anastassiades, My Disc consists of a slim horizontal disk that is suspended from a narrow wire, the design combines geometric shapes and the LED light source that is fitted into the disc emits a directed downlight. Flos My Disc is a sophisticated and elegant pendant light that combines beauty and high-end technology. This light offers various dimming options, allowing you to adjust the brightness from 10-100% and easily personalise the ambience.

#### PRODUCT SPECIFICATION

**Light** 42W, 2700K, 2194 Lumens

Source:

IP Code: 20

**Dimming:** Di

Dimmable via 1-10V/Dali/Push to make dimming

systems

Please consult your electrician, additional wiring

may be required.

Dimensions: Ø60cm

Shade Height: 21.8cm Drop Height: 300cm Ceiling Rose: Ø15.2cm Ceiling Rose Depth: 7.3cm

For all sales and technical enquiries, please contact:

+44 (0)114 263 4266

info@davidvillagelighting.co.uk