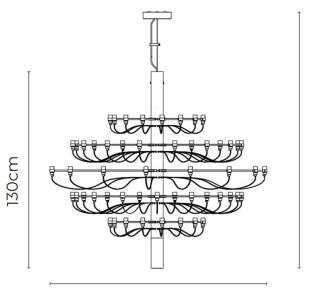

#### **PRODUCT SPECIFICATION**

| Light<br>Source: | Clear Lamps: 75 x Max 3W E14 LED (included)<br>or<br>Frosted Lamps: 75 x Max 3W E14 LED<br>(included) |
|------------------|-------------------------------------------------------------------------------------------------------|
|                  | (80 clear or frosted lamps are included by Flos)                                                      |
| IP Code:         | 20                                                                                                    |
| Dimming:         | Dimmable via mains phase dimming.                                                                     |
| Dimensions:      | Shade Height: 130cm<br>Width: 145cm<br>Maximum Drop Height: 470cm                                     |

600cm

Ø145cm