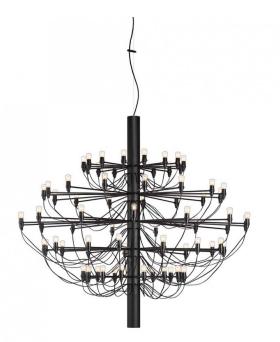

# Flos 2097/75 Chandelier

David Village Lighting

The Flos 2097/75 Chandelier is the latest addition to the **Flos** 2097 family and combines Gino Sarfatti's vision with the addition of industrial elements. This modern chandelier holds a midcentury appeal and boasts 75 lamps, ensuring it makes a statement no matter what room you decide to display it in.

Flos 2097/75 is the largest in the collection and is available in four finishes, allowing it to adapt to a range of interior styles. You can also choose between clear or frosted lamps in order to personalise your atmosphere. Both lamp options provide warm diffused illumination, creating a calm and inviting ambience. Due to its size, the 2097/75 requires a large environment. The chandelier can make a statement in more extensive residential spaces but fits more comfortably in commercial environments such as hotel lobbies, restaurants, bars and libraries.

Please Note: Each of the 75 arms of the 2097/75 holds its own lamp; you can choose between frosted or clear lamps. 80 lamps are provided and included in the price to give you 5 spares.