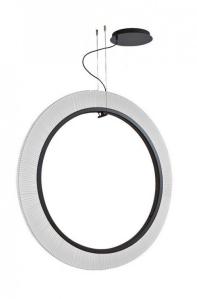

## **Bover Roda LED Pendant**

The Bover Roda LED Pendant was designed by founder Joana Bover and is characterized by its large, cylindrical, ring-shaped shade. The shade is blanketed by a ribbon diffuser, in either white or cream, which provides a warm light emission and creates an inviting atmosphere. The ribbon texture and high quantity of illumination make the Roda Pendant appear lightweight and as if it is floating effortlessly in the air. Roda can be suspended individually or, for larger commercial spaces, can be grouped together to create dramatic installations.

Available in three sizes, Bover Roda Pendant can adapt to a wide range of contemporary interiors; but is guaranteed to be an eyecatcher in large commercial environments such as restaurants, bars, hotel lobbies, shopping centres and large offices.