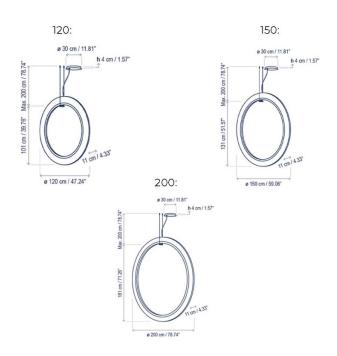

#### PRODUCT SPECIFICATION

|             | <b>120:</b> 49W, 2700K, 2160 Lumens<br><b>150:</b> 66W, 2700K, 2910 Lumens<br><b>200:</b> 93W, 2700K, 4100 Lumens |
|-------------|-------------------------------------------------------------------------------------------------------------------|
| IP Code:    | 20                                                                                                                |
|             | Dimmable via 1-10v dimming systems. Please consult your electrician, additional wiring may b required on site.    |
| Dimensions: | <b>120:</b><br>Ø120cm<br>Shade Height: 101cm<br>Drop Height: 200cm                                                |
|             | <b>150:</b><br>Ø150cm<br>Shade Height: 131cm<br>Drop Height: 200cm                                                |
|             | <b>200:</b><br>Ø200cm<br>Shade Height: 181cm<br>Drop Height: 200cm                                                |