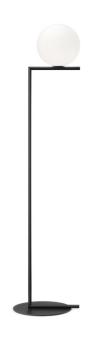

## IC F1 Floor Lamp by Flos

Brand New. Boxed in original packaging. 1 x Black Available.

The IC floor lamp, designed by Michael Anastassiades, explores balance and materials. The floor lamp takes the form of a sphere that is perfectly balanced on the edge of a rod that is either finished in brass, chrome or black. The glossy glass lampshade conceals the light bulb, producing a soft and diffused glow that is comforting and inviting.

The IC floor light also comes with a dimmer switch on the cable, allowing you to control the light setting to create the exact atmosphere you want in your interior. The chic and elegant style of the floor light makes it suitable for many settings.