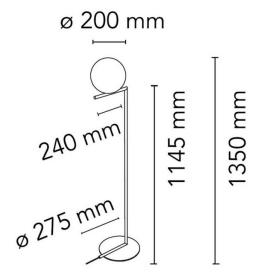

#### PRODUCT SPECIFICATION

Light Source: 1 x Max 60W E14 T28 (excluded)

IP Code: 20

**Dimming:** In line dimmer included on cable.

Dimensions: Shade: Ø20cm

Height: 135cm Base: Ø27.5cm

For all sales and technical enquiries, please contact: