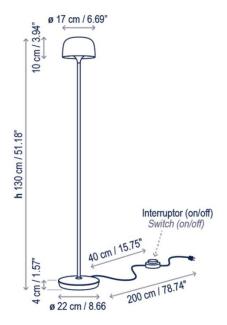

#### PRODUCT SPECIFICATION

Light Source: 8.4W, 2700K, 1200 Lumens

IP Code: 20

**Dimming:** In line on/off switch on the cable.

Dimensions: Shade: Ø17cm

Shade Height: 10cm Full Height: 130cm Base: Ø22cm Base Height: 4cm Cable Length: 200cm