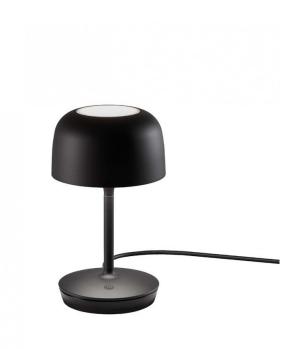

### **Bover Bol M/30 Table Lamp**

The Bover Bol M/30 LED Table Lamp is part of the **Bol family**, boasting the same iconic bowl-shaped metal shade as the rest of the range. Estudio Manel Molina designed this table lamp after finding inspiration in the classic Maria Theresa chandeliers and after originally designing the **Bover Bol Suspension** they branched out to other applications.

The M/30 Table Lamp creates a halo of light which is projected onto the surface below, whilst still allowing some light to escape out of the gap on the roof of the shade, it also features an integrated touch dimmer on the base of the lamp, allowing you to easily personalise the lighting output to create your chosen ambience. Due to the minimalistic frame and the matte black finish of the Bol Table Lamp, this lighting solution can suit a range of interiors and is a perfect companion for your side table, workspace, hallway and bedside table. Bol can also become a conversation starter in commercial settings such as restaurants, bars, shop counters and contemporary libraries.