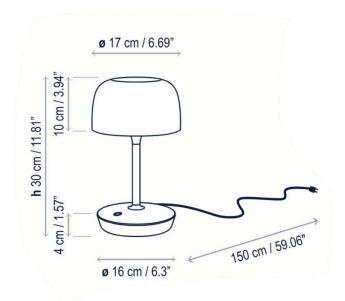

#### PRODUCT SPECIFICATION

Light Source: 8.4W, 2700K, 1200 Lumens

IP Code: 20

**Dimming:** Integrated dimmer on the product.

Dimensions: Shade: Ø17cm

Shade Height: 10cm Height: 30cm Base: Ø16cm Base Height: 4cm Cable Length: 150cm