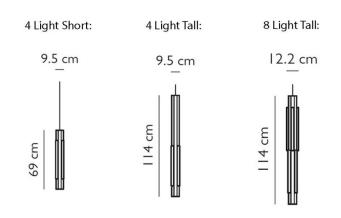

#### **PRODUCT SPECIFICATION**

| Light Source: | <b>4 Light</b> : 17.28W, 2700K, 2,268 Lumens<br><b>8 Light</b> : 34.56W, 2700K, 4,536 Lumens |
|---------------|----------------------------------------------------------------------------------------------|
| IP Code:      | 20                                                                                           |
| Dimming:      | Dimmable via Triac dimming.                                                                  |
| Dimensions:   | 4 Light Short:<br>Height: 69cm<br>Width: 9.5cm<br>Length: 9.5cm                              |
|               | <b>4 Light Tall</b> :<br>Height: 114cm<br>Width: 9.5cm<br>Length: 9.5cm                      |

8 Light: Height: 114cm Width: 12.2cm Length: 12.2cm

Cable Length: 300cm