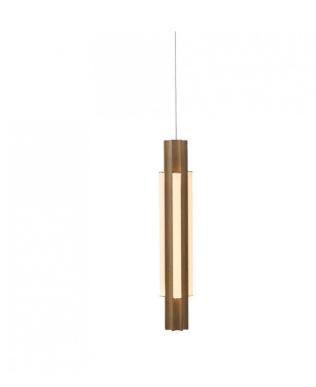

## Lee Broom Altar LED Pendant

Another beautiful design by Lee Broom, and part of his Divine Inspiration exhibition, the Altar LED Pendant was inspired by the sharp and angular forms of midcentury architecture, specifically churches. Lee Broom has always loved brutalist architecture and he knew that he wanted that to be the inspiration behind his new collection. But upon researching he found himself drawn to places of worship and the beauty of their interiors.

The elegant frame of Altar is carved from solid oak and boasts brushed brass detailing. The ambient glow is emitted from polycarbonate LED tubes seamlessly integrated into the grooves of the structure. This warm and inviting pendant light is crafted from warm materials, curating an inviting atmosphere and appearing just as elegant when turned off. Lee Broom Altar is a creative way to illuminate your space with raw materials, the pendant is striking when displayed above dining tables, over coffee tables, in kitchens and next to your bed. These lights can also be combined to form clusters in larger areas.

Lee Broom Altar can be suspended from a cable or surface mounted to the ceiling.