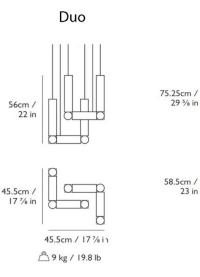

#### **PRODUCT SPECIFICATION**

| Light Source: | <b>Duo</b> : 9.6W, 2700K, 960 Lumens<br><b>Quatro</b> : 19.2W, 2700K, 1920 Lumens                 |
|---------------|---------------------------------------------------------------------------------------------------|
| IP Code:      | 20                                                                                                |
| Dimming:      | Dimmable via Triac dimming.                                                                       |
| Dimensions:   | Duo:<br>Height: 56cm<br>Width: 45.5cm<br>Depth: 45.5cm                                            |
|               | Quatro:<br>Height: 72.25cm<br>Width: 58.5cm<br>Depth: 58.5cm<br>Ceiling Canopy: 66cm x 66cm x 3cm |
|               | Cable Length: 300cm                                                                               |

58.5cm / 23 in

16 kg / 35.3 lb