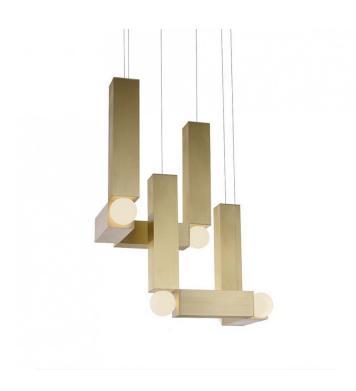

## Lee Broom Vesper LED Suspension

Lee Broom found inspiration in the sharp geometric lines of brutalist sculptures and cathedral lighting with the Vesper LED Suspension, which he designed in 2022. The design explores the themes of balance and, thanks to the thin cables, appears to be floating mid-air. Vesper boasts a collection of rectangular shapes, with sharp edges that are softened by the various opal glass light sources, perfect for larger environments this pendant is guaranteed to catch your eye. The multiple LED light sources produce a warm and atmospheric glow, creating an inviting ambience. Lee Broom Vesper is crafted from extruded aluminium and is available in either an anodized gold or silver finish.

This suspension is a beautiful combination of modern and traditional design, resulting in a bold lighting solution that can adapt to contemporary and classic interiors. Although Vesper can make a grand statement in your home it is often utilised in commercial settings, no matter which size you choose the Vesper LED Suspension will make a statement in entryways, above staircases, in hotel lobbies, large restaurants, bars and galleries.