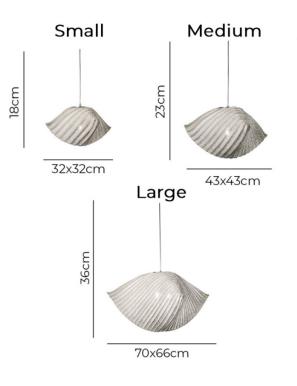

### a-emotional light Lea Pendant

The a-emotional light Lea pendant, designed by Rafa Alonso, combines experimentation and handcrafted art. This design is a poetic work of art by Alonso; created for a space where his students could dream and be inspired. According to the designer, Lea represents a metaphor for how his students view their teacher: a light guiding them and showing them the way.

The Lea Pendant is created using stainless steel mesh to create the intricate shade. This patented mesh allows the structure to take on an organic-looking shape whilst being durable and easy to clean with a damp cloth. As each shade is handmade, the curves and folds will vary slightly from piece to piece, ensuring you have a truly unique pendant. The Lea Pendant can be installed individually or mixed with the various available sizes and installed in clusters to create a stunning visual display. The Lea emits a soft diffused light and creates a warm and calming ambiance in any space.