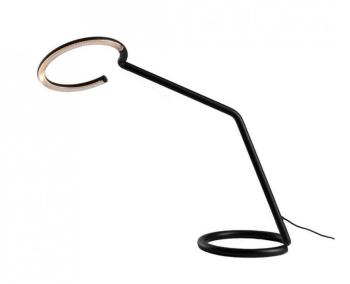

### **Artemide Vine LED Table Lamp**

The Artemide Vine LED Table Lamp allows users to define their own light, through the adjustability of the body. It consists of only two joints, resulting in the minimalistic presence creating a perfect balance among different materials, weights, precision of movement and functionality. Vine Table Lamp is a beautiful example of how Artemide has leant into contemporary advancements, the technological complexity is perfectly encapsulated in a simple form.

The uninterrupted line created by Vine plays the role of base, stem, and diffuser. Measuring just 16mm in diameter, the jointed black tube houses all of the electronic and mechanical elements without taking up a vast amount of space on your surface.