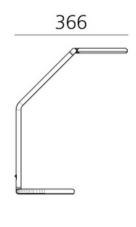

#### PRODUCT SPECIFICATION

Light Source: 8W, 3000K, 700 Lumens

IP Code: 20

**Dimming:** Integrated dimmer on the product.

Dimensions: Head: Ø18.6cm

Height: 48.5cm Depth: 36.6cm Base: Ø19.2cm