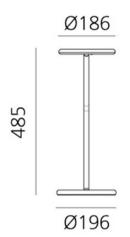

#### PRODUCT SPECIFICATION

Light Source: 8W, 3000K, 700 Lumens

IP Code: 20

**Dimming:** Integrated dimmer on the product.

Dimensions: Head: Ø18.6cm

Height: 48.5cm Depth: 36.6cm Base: Ø19.2cm