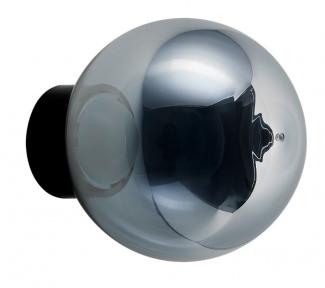

## **Tom Dixon Globe Surface Light**

A one of a kind design, delicate in its form and a minimal sleek design. Tom Dixon Globe shade is an especially developed material: opalescent polycarbonate made with Tom Dixon's German engineering partners. For a minimalist look, Tom Dixon has removed the traditional bulb to the latest LED tech. Choose between a finish of copper, silver or opalescent, each creating a comfortable ambience.

This unique material is shatterproof, making it almost indestructible.

Tom Dixon's new integrated LED light source is replaceable after its lifetime of 50,000 hours. This can only be sourced via Tom Dixon. Please contact us for details.