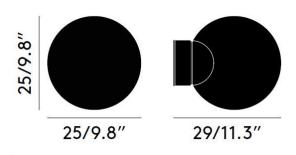

#### PRODUCT SPECIFICATION

Light 6W, 3000K, 800 Lumens Source:

IP Code:

20

Dimming: Dimmable using leading edge and trailing edge

(Triac)

Dimensions: Width: 25cm

Height: 25cm Depth: 29cm