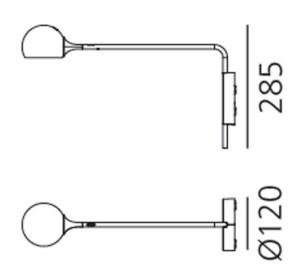

#### PRODUCT SPECIFICATION

Light Source: 10W, 3000K, 700 Lumens

IP Code: 20

**Dimming:** Integrated dimmer on the product.

Dimensions: Height: 28.5cm

Wall Bracket: Ø12cm

For all sales and technical enquiries, please contact: