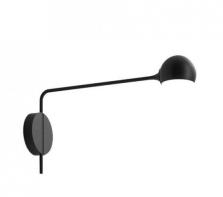

## Artemide Ixa LED Wall Light

Inspired by Alexander Calder's sculptures, Artemide Ixa LED Wall Light interprets the idea of 'elegant balance' through precision engineering. Ixa brings light to where it is needed and encourages the user to interact with the lamp. The Ixa LED Wall Light provides a diffuser that can freely rotate but is only connected to the frame by a magnet, granting you the ability to project the light in any direction. Ixa offers an impressive 360° freedom of movement thanks to its sophisticated construction.

The Ixa LED Wall Light was developed by Foster & Partners for Artemide; it impresses with its clear, modern design whilst symbolising functional, productive and sustainable intelligence. Ixa Wall Light is ideal next to your sofa in the living room, in your kitchen, or as a work light in your office or studio. The minimalistic design blends into a wide range of interior styles.