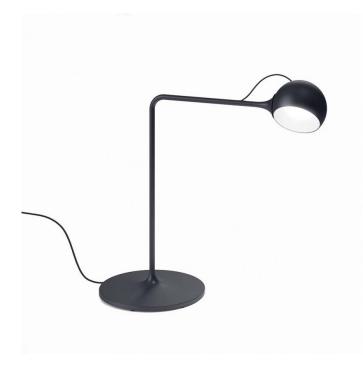

## Artemide Ixa LED Table Lamp

The Artemide Ixa Table Lamp is the definition of functional and sustainable design, allowing you to bring the light to where it is most needed in the room. Inspired by Alexander Calder's sculptures and designed by Foster + Partners, who declare a profound approach to sustainable design, the Ixa LED Table Lamp consists of a adjustable head, metal rods and a counterweight. Providing you with vast amounts of flexibility, the Ixa also boasts a detachable lamp head - this light source is only attached by a magnet and can be easily rotated to direct the light emission in any desired direction.

The Ixa Table Lamp is a slender and contemporary light which is a beautiful example of functional and sustainable design. Ixa is a perfect addition to your workspace, or on a side table in living areas and even bedrooms. It can also make a huge impact in commercial settings, such as spaces which require and ambient or decorative lighting.