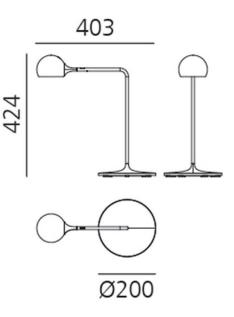

#### **PRODUCT SPECIFICATION**

| Light Source: | 10W, 3000K, 700 Lumens                                                |
|---------------|-----------------------------------------------------------------------|
| IP Code:      | 20                                                                    |
| Dimming:      | Integrated dimmer on the product                                      |
| Dimensions:   | Height: 42.4cm<br>Depth: 40.3cm<br>Base: Ø20cm<br>Cable Length: 155cm |