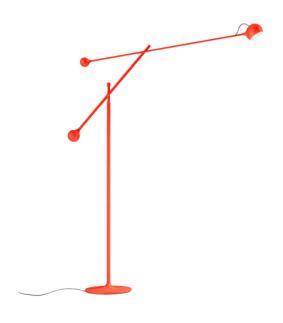

### Artemide Ixa LED Floor Lamp

The Artemide Ixa Floor Lamp is an incredibly versatile and personable lighting solution. Designed by Foster + Partners, the approach to this creation was through an expression of functional, productive and sustainable intelligence. They decided to reduce the materials used for the Ixa LED Floor Lamp, leaning into sustainable design, and the result is a minimalistic but highly functional lamp that can adapt to countless interiors. Artemide and Foster + Partners share a profound approach to sustainable design that permeates product development at every stage and singles itself out as an essential element of the project.

Artemide Ixa LED Floor Lamp is a combination of an adjustable spherical head, rods and counterweights. Bringing light to where it is needed, and encouraging the user to interact with the object - making it possible to personalise your space. The Ixa LED Floor Lamp provides a diffuser which can be separated from the base of the lamp, allowing it to freely rotate, and granting its user the ability to project the light in any direction. Inspired by Alexander Calder's sculptures, the design interprets the idea of 'elegant balance' through precision engineering.