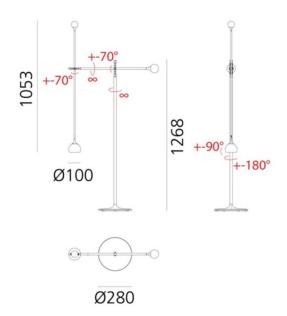

#### PRODUCT SPECIFICATION

Light Source: 10W, 3000K, 700 Lumens

IP Code: 20

**Dimming:** Integrated dimmer on the product.

Dimensions: Diffuser: Ø10cm

Body Height: 126.8cm Arm Height: 105.3cm Base: Ø28cm Cable Length: 180cm