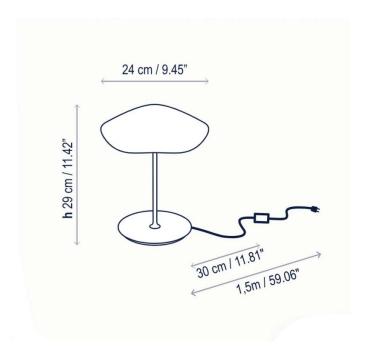

#### PRODUCT SPECIFICATION

Light Source: 6.5W, 2700K, 715 Lumens

IP Code: 20

**Dimming:** In line on/off switch included on the cable.

Dimensions: Shade: Ø24cm

Height: 29cm

Cable Length: 150cm