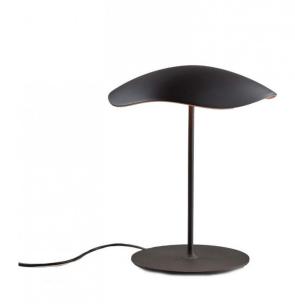

## Bover Valentina M/29 LED Table Lamp

Designed by Alex Fernandez Camps, the Bover Valentina M/29 LED Table Lamp adds a dramatic flare to any interior. The smooth outer shade contrasts beautifully with the dramatic, grooved inner shade and the result is an organic and functional lighting solution which was inspired by the Mediterranean coast. The Valentina table lamp is crafted from aluminium and iron, with the LED light source skilfully embedded into the interior of the shade.

The LED produces a warm white illumination that, when placed on a table or near a wall, results in beautiful shadows that are cast onto the nearby surfaces. The light is cast downwards, creating a soft and glare free down light - perfect for bedside tables, workspaces or as a reading light in lounge areas. The Valentina M/29 Table Lamp can also be a beautiful addition to contemporary commercial spaces, specifically restaurants, cafes, offices and libraries.