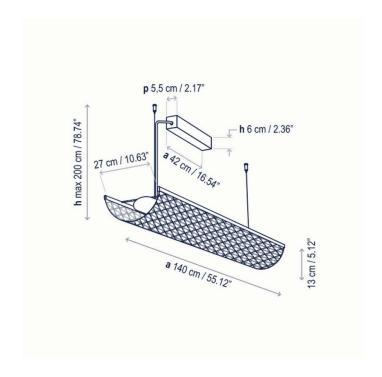

#### PRODUCT SPECIFICATION

Light Source: 44W, 2400K, 4400 Lumens

IP Code: 54

**Dimming:** Dimmable via Triac dimming.

Dimensions: Length: 140cm

Shade Height: 13cm

Maximum Drop Height: 200cm