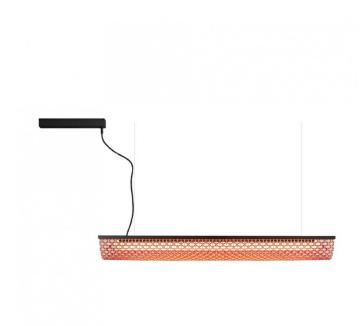

# Bover Nans Balis S/140 Outdoor LED Suspension

The Bover Nans Balis S/140 Outdoor LED Suspension is a linear luminaire, consisting of a hand woven shade that is crafted from a recyclable synthetic fibre. This shade encloses an LED light source which emits a soft and warm light, the light source is protected from the weather by a polyethylene diffuser.

The Nans Balis boasts a bohemian style, with modern touches, providing you with the best of both worlds. The design was inspired by Cala Nans, a peaceful Mediterranean bay on the Costa Brava coast, where it is so calm all you can hear is the sound of the birds in the sky and the waves crashing. This outdoor lighting solution is ideal for above outdoor dining areas, in both residential and commercial spaces.

Also available with a brown or beige shade. All colours come with a graphite brown structure.