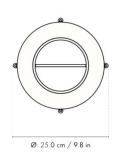

#### **PRODUCT SPECIFICATION**

FERM **&** LIVING

LA10751

Light Source: 2W, 2700K, 50 Lumens

| IP Code:    | 20                                                    |
|-------------|-------------------------------------------------------|
| Dimming:    | Integrated dimmer on the product.                     |
| Dimensions: | Ø20cm<br>Height: 50cm<br>Charging Cable Length: 150cm |