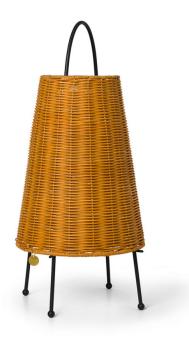

# Ferm Living Porti Braided Portable Lamp

The Porti Braided Lamp is a reinterpretation of the traditional lantern, made of braided rattan and paired with a slender iron base. The integrated LED dome sits within the rattan body and emits a soft and warm glow. The Porti Braided is easily transported to be taken with you to a multitude of settings, ideally in dry and indoor locations, as its IP rating is not suitable for outdoor or wet areas.

The lamp is dimmable, with the dimmer positioned at the base, featuring a hover touch function. Switch the lamp on and off with a gentle tap or dim it by touching and holding it until you reach the perfect ambience. When switched on again, the lamp remembers its dimming setting from the last time it was used. The lamp can be positioned on uneven surfaces, by screwing the lamp feet forward or backwards. The battery-powered rattan lamp provides 12 hours of light when used on the highest light intensity and can be fully charged in 5 hours (USB cable supplied, adapter not included).