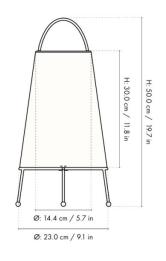

#### **PRODUCT SPECIFICATION**

FERM **&** LIVING

LA10751

Light Source: 2W, 2700K, 50 Lumens

| IP Code:    | 20                                                    |
|-------------|-------------------------------------------------------|
| Dimming:    | Integrated dimmer on the product.                     |
| Dimensions: | Ø20cm<br>Height: 50cm<br>Charging Cable Length: 150cm |