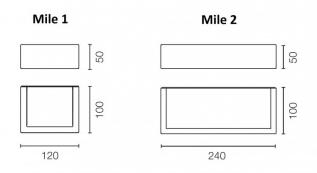

The Mile washer down LED wall lamp is available with the choice of 2 sizes, the smaller Mile 1 and the larger Mile 2 and two colour temperatures, 2700K (warmest white) or 3000K (warm white). The wall lamp is also available in 7 colours, white, black, grey, anthracite, forest green, deep brown and primer. The primer finish allows you to paint the light a colour of your choosing, being perfect for blending into the wall or if you want to add a splash of vibrant colour! A wonderful light that will suit all your needs.

#### PRODUCT SPECIFICATION

Light Source: 4.9W, 2700K, 427 lumens

IP Code:

65

Dimming: Non-dimmable

Dimensions: 5cm height 12cm width

10cm depth