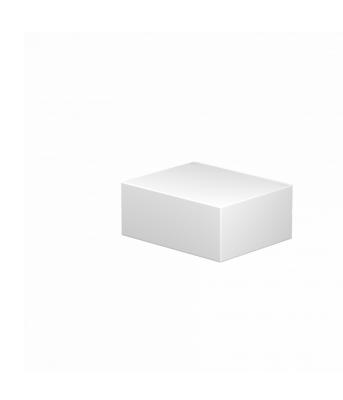

## Mile Washer Down Outdoor LED Wall Light by Flos

Brand new in original packaging, 1 x White - 2700K available

Designed by Antonio Citterio, the Mile washer down wall light is a simple, cuboid light that can be used for both homes and commercial settings. The wall light has a 65 IP rating that can be used indoors and outdoors and has an integrated LED light source which is directed downwards, providing a steady and effective glow.

#### PRODUCT SPECIFICATION

Light Source: 4.9W, 2700K, 427 lumens

IP Code:

65

Dimming: Non-dimmable

Dimensions: 5cm height 12cm width

10cm depth