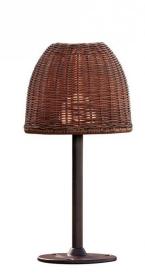

#### **Bover Atticus LED Bollard**

The Bover Atticus LED Bollard was designed by Joana Bover, to decorate outdoor spaces with warm ambient lighting. This outdoor lamp flawlessly complements the rest of the Atticus family with clear references to the brand's Mediterranean personality, and can be placed in a range of settings depending on the size you choose.

The shade of this natural design is curated from recyclable and non toxic synthetic fibres, with a sturdy base made from stainless steel. The light source is filtered twice, once through an internal Polyethylene diffuser and secondly through the woven basket shade. This creates a gorgeous warm and atmospheric light output which can also be personalised via Triac dimming. The Atticus LED Outdoor Bollard is a beautiful addition to both residential and commercial environments, but really stands out in private gardens.