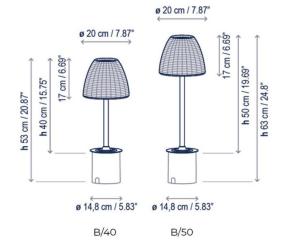

#### PRODUCT SPECIFICATION

Light Source: 8.4W, 2700K, 1122 Lumens

IP Code: 54

**Dimming:** Dimmable via Triac dimming.

Dimensions: B/40:

Shade: Ø20cm Shade Height: 17cm Full Height: 40cm

B/50:

Shade: Ø20cm Shade Height: 17cm Full Height: 50cm