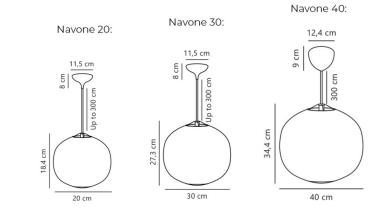

# Dimensions: Navone 20:

Shade: Ø20cm Shade Height: 18.4cm Ceiling Canopy: 11.5cm Ceiling Canopy Height: 8cm

#### Navone 30:

Shade: Ø30cm Shade Height: 26.3cm Ceiling Canopy: 11.5cm Ceiling Canopy Height: 8cm

#### Navone 40:

Shade: Ø40cm Shade Height: 34.4cm Ceiling Canopy: 12.4cmcm Ceiling Canopy Height: 9cm

Maximum Drop: 300cm