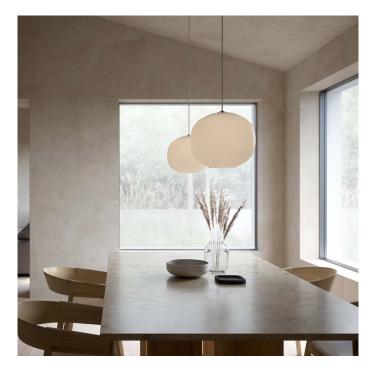

# Design For The People Navone Pendant

Designed by Sofie Lefevre, the Navone Pendant was inspired by the glass art of the island of Murano in Italy and is available in three sizes. This pendant boasts a minimalistic but powerful round shade diffuser, with brass detailing which adds a contemporary touch to an otherwise Danish design. The Navone pendant light will quickly win a place in your heart. The shape of the suspension acts as an extension of the shape of the glass and creates a harmonious play of light.

The shade allows a soft but sufficient amount of light into the room, providing and ambient setting in whichever space you decide to display it in. The Navone is a beautiful lighting solution with a unique shape and elegant details that are guaranteed to make a statement no matter what your interior style.

Navone Pendant by Design For The People looks exceptionally striking when suspended above a dining table, coffee table or n your kitchen. It can be hung individually or grouped together to form a cluster of light that is sure to become a conversation starter.