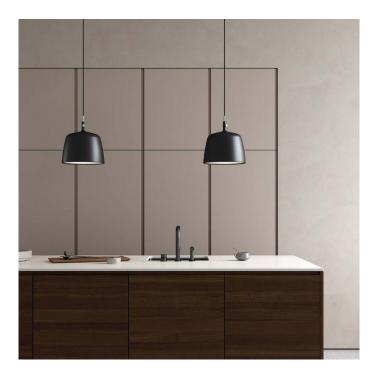

# Design For The People Norbi Pendant

The Norbi Pendant harnesses a minimalistic design with an industrial touch. Designed by Bjørn + Balle, the iconic Danish design duo, this luminaire consists of a matte shade which is contrasted by brushed steel mechanism that works as a tool to adjust the height of the suspension.

Adjusting the height of this light also personalises the light output, by moving the lamp up you create a diffused light that spreads a warm glow throughout the room. Whereas, lowering the lamp centres the light and creates a powerful down light. This makes the Norbi Pendant perfect for creating an atmospheric ambience or as a functional task light.

Available in two different sizes, the Norbi can fit into a range of environments. This pendant can make a perfect mood light in your living area, bedroom and public spaces in the hospitality sector. Whereas a more direct light it can be just what you need in your kitchen, workspace or hallway.