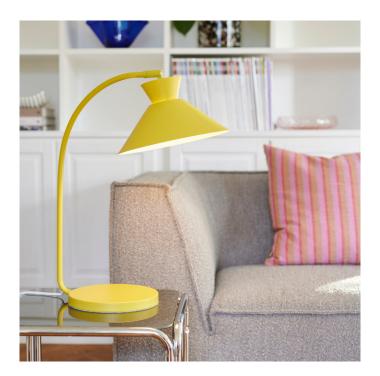

## Nordlux Dial Table Lamp

The Nordlux Dial Table Lamp by Scandinavian designers Says Who, embodies fifties and sixties retro-chic with its streamlined design, bold colours, geometric shape and soft, curved rod. Through the wide shade, large amounts of light could highlight ornamental pieces within your home or provide an excellent focus light upon an office desk when completing tasks. The upper section of the shade is open allowing light to shine through creating a decorative, uplight effect, whilst the shade is adjustable to direct light in any way you like.

Designer, Says Who, bring a different approach to design and like to experiment with varying shapes and styles. The Dial Table Lamp is available in a variety of bold colours bringing a pop of vividness with novelty and fun to your home interior.