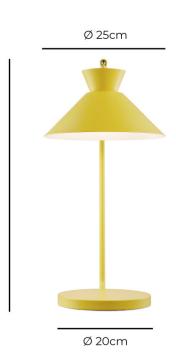

#### PRODUCT SPECIFICATION

Light Source: 1 x Max 40W E27 (excluded)

 IP Code:
 20

 Dimming:
 In line on/off switch included on the cable.

 Dimensions:
 Shade: Ø25cm

 Height: 51cm
 Width: 25cm

 Base: Ø20cm
 Cable Length: 150cm