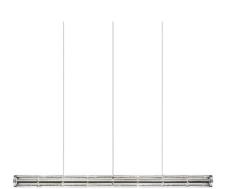

A stunning linear luminaire by Flos, the Luce Orizzontale combines craftsmanship and cutting-edge technology. Originally made for a bespoke project, the concept behind this light was to design an interlocking modular suspension with tubular glass elements, suspending from the ceiling. The ambitious design, by Ronan & Erwan Bouroullec, is more than sculptural. Each size, S1, S2 and S3, is comprised of 8, 10 or 12 glass tubes, all supported by an aluminium bar. Two LED strips are inserted into the bar and are pushing the light upwards and downwards through the glass.

The Flos Luce Orizzontale can be dimmed by various methods; either use the dimmer located at one end of the bar, or you can additionally connect the suspension via Push-To-Make or DALI dimming systems. The LED Strips emit a powerful light from 100W up to 175W on the bigger size. Its length ranges from 165cm up to 240cm, the Luce Orizzontale suspension is bound to catch the eye in any space.