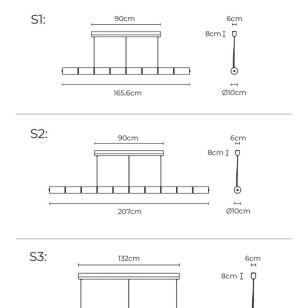

Dimensions: S1:

Width: 165.6cm

Ceiling Canopy: 90cm x 6cm x 8cm

**S2**:

Width: 207.2cm

Ceiling Canopy: 90cm x 6cm x 8cm

**S3**:

Width: 248.8cm

Ceiling Canopy: 132cm x 6cm x 8cm

Glass Modules: Ø10cm Cable Length: 270cm