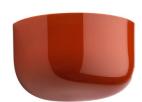

# Flos Bellhop Wall Up LED Light

LA5456/W

SOURCE: https://www.davidvillagelighting.co.uk/product/Flos-Bellhop-Wall-Up-LED-Light/10000747

#### PRODUCT DESCRIPTION

Designer: Edward Barber & Jay Osgerby

### Flos Bellhop Wall Up

The Flos Bellhop Wall Up is a future-proof luminaire, designed via the Flos For Future initiative, and can be disassembled and recycled separately. The LED light source has a 50.000 hours lifetime and can be replaced (by a professional) after that. It is an excellent way to add soft indirect illumination to a range of spaces, and can be easily dimmed to personalise the ambience for your needs.

#### PRODUCT SPECIFICATION

Light Source: 17W, 2700K, 1600 Lumens

IP Code: 44

**Dimming:** Dimmable via Triac dimming.

Dimensions: Height: 10.8cm

Width: 19.1cm Depth: 15cm