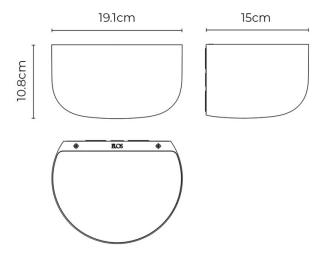

#### PRODUCT SPECIFICATION

Light Source: 17W, 2700K, 1600 Lumens

IP Code: 44

**Dimming:** Dimmable via Triac dimming.

Dimensions: Height: 10.8cm

Width: 19.1cm Depth: 15cm