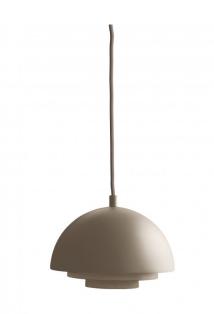

## MWarm Nordic Milieu Colour Mini Mini Pendant Light

The Warm Nordic Milieu Colour Pendant was first designed by Jo Hammerborg in 1975. Hammerborg was a Danish designer who found inspiration for these pendants from his love of flying and parachuting. Like a parachute, the pendant light floats elegantly in the air, unfolding beautifully with three concentric circles. Featuring smooth lines, the Mini Mini has a sleek silhouette that, despite the design's long history, fits seamlessly into contemporary interiors.

The Milieu Colour Mini Mini pendant is the smaller version of the Milieu Colour Mini, and is available in four modern finishes: Pure Cashmere, Ultimate Grey, Tomato Cream, and Clear White. These pendants can be installed individually or as multiples from the collection, allowing for freedom to customise the display to suit your décor. The pendant lamp emits a downward-directed, glare-free glow, perfect for hanging over surfaces and tables.

## PRODUCT SPECIFICATION

Light Source: 1 x Max 40W E27 (excluded)

IP Code: 20

**Dimming:** Dimmable via mains phase dimming.

Dimensions: Ø20cm

Height: 13cm Cable Length: 300cm

For all sales and technical enquiries, please contact: