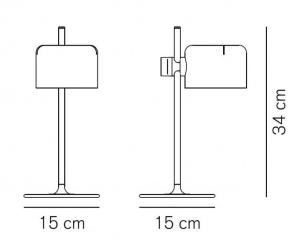

#### PRODUCT SPECIFICATION

Light Source: 1 x Max 3W G9 LED (Included)

IP Code: 20

**Dimming:** In-line on/off switch included on cable.

**Dimensions:** Height: 34cm

Base: Ø15cm

For all sales and technical enquiries, please contact: