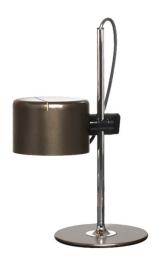

#### PRODUCT DESCRIPTION

Designer: Joe Colombo

## Oluce Mini Coupe 2201 Table Lamp

The Oluce Mini Coupé 2201 Table Lamp is a charming, scaled-down version of Joe Colombo's original 1967 Coupé Table Lamp. Retaining the signature design elements, this compact lamp features a chrome-plated stem and a semi-cylindrical lacquered aluminium shade that tilts and adjusts to provide directional lighting. A perfect blend of mid-century aesthetics and modern functionality, the Mini Coupé adds a playful yet elegant touch to any space.

Available in bold contemporary finishes such as scarlet red, mustard yellow, bronze, and black, the Mini Coupé is ideal for desks, side tables, or bedside settings. Its compact size and striking design make it a versatile and stylish addition to both modern and traditional interiors.