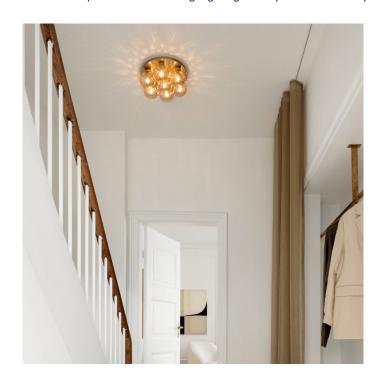

## **Apiales 7 Plafond Ceiling Lamp by Nuura**

The Apiales 7 Plafond is part of the <u>Nuura Apiales collection</u>, a range designed by Sofie Refer. The ceiling light is defined by a compact, small design, perfect for smaller spaces that want to have an effect of a chandelier.

The ceiling light features a reflective gold ceiling plate and seven mouth-blown optic glass lampshades also finished in gold. The pattern of the optic glass creates a dancing effect as the light source refracts and reflects off the gold ceiling plate and ceiling. This dazzling effect creates a gorgeous ambience in any space and delivers a luxurious aesthetic.