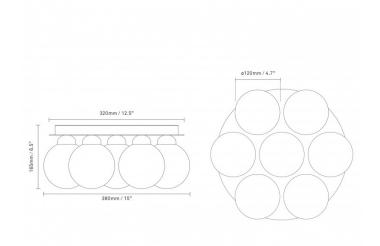

#### PRODUCT SPECIFICATION

IP Code: 20

**Dimming:** Dimmable via mains phase dimming

Dimensions: Ø12cm shade

38cm width 16.5cm height Ø32cm ceiling plate

For all sales and technical enquiries, please contact: