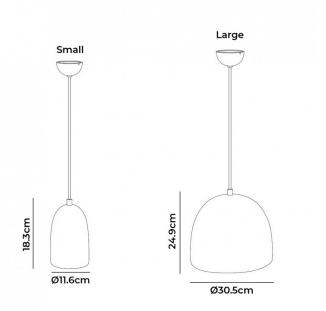

#### PRODUCT SPECIFICATION

Light Source: 1 x Max 12W E27 LED (Excluded)

IP Code: 20

**Dimming:** Dimmable via mains phase dimming.

Dimensions: Small:

Ø11.6cm Height: 18.3cm

Large Ø30.5cm Height: 24.9cm

Cable Length: 350cm