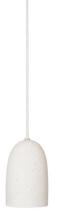

## Ferm Living Speckle Pendant

The Speckle pendant is a seemingly simple light that features an uncluttered, round silhouette. Crafted by hand, the lampshade is made from ceramic, which has a raw and textured quality, adding a natural touch to any interior. The included ceiling canopy is finished with the same ceramic, creating a unified design and organic aesthetic.

The Speckle pendant lamp is available in a small or large size and emits a downward-directed glow, perfect for use over tables, kitchen islands and surfaces. The pendant can be installed alone or as multiples in rows, running the length of a hallway or long table. Alternatively, you can mix and match sizes to create a showstopping cluster feature. With an off-white finish, the Speckle pendant light is well-suited to modern and traditional spaces due to its timeless design and natural material.