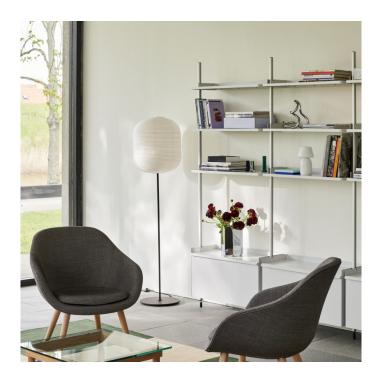

# **HAY Common Floor Lamp**

The Common floor lamp is a simple design that features a rice paper lantern on top of a steel base. This contrast between the soft and delicate shade against the sturdy steel base emphasises the quality and characteristics of both materials. The rice paper that forms the traditional lantern shape is airy and bright as it emits a soft warm glow. Whilst the steel stand with terrazzo or steel base demonstrates an industrial modern aesthetic.

The shades are available in an oblong or peach shape, which both showcase the beauty of rice paper as a natural diffuser. The base is also available in three finishes, soft black with s steel base, soft black with a terrazzo base, and grey with a terrazzo base. Through these options you can customise and personalise your HAY Common floor lamp to create the perfect floor lamp for your space. Ideal for a living area, kitchen or bedroom, the Common floor lamp creates a calming atmosphere and tranquil space.

### PRODUCT SPECIFICATION

Light Source: 1 x Max 13W E27 LED (excluded)

IP Code: 20

**Dimming:** In line on/off switch included on cable.

Dimensions: Base:

Height: 130cm Base: Ø35cm

Cable Length: 200cm

**Oblong Shade:** 

Ø42cm Height: 50cm

Peach Shade: Ø44cm Height: 39cm