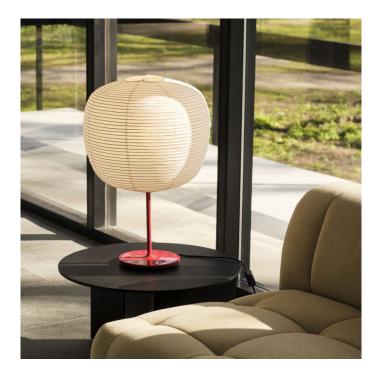

## HAY Common Table Lamp

The Common table lamp by HAY is a simple design with a classic archetype. This minimalist design features a classic rice paper lantern design atop a slim stem and base. This harmonious pair enhances the features and characteristics of each element. The juxtaposition of the sturdy steel heavy base against the light and airy rice paper shade emphasises the beauty and detail of each material and design.

The rice paper lanterns are available in two sizes, Oblong and Peach. Both of which emit a soft and tranquil light that is beautifully diffused to create a calming atmosphere. Whilst the base is available in four finishes, soft black with steel base, soft black with terrazzo base, grey with terrazzo base, and a signal red steel base. An idea addition to a living space or bedroom to bring a calming touch to your home.