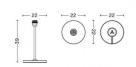

#### Dimensions: Base:

Height: 39cm Base: Ø22cm Cable Length: 200cm

**Oblong Shade:** Ø42cm Height: 50cm

Peach Shade: Ø44cm Height: 39cm

COMMON TABLE LAMP BASE | TERRAZZO

David

Village Lig<u>hting</u>

COMMON RICE PAPER SHADE | OBLONG