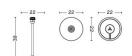

#### Dimensions: Base:

Height: 39cm Base: Ø22cm Cable Length: 200cm

**Oblong Shade:** Ø42cm Height: 50cm

Peach Shade: Ø44cm Height: 39cm

COMMON TABLE LAMP BASE | TERRAZZO

David

Village Lig<u>hting</u>

COMMON RICE PAPER SHADE | OBLONG