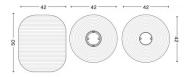

#### Dimensions: Base:

Height: 39cm Base: Ø22cm Cable Length: 200cm

**Oblong Shade:** Ø42cm Height: 50cm

Peach Shade: Ø44cm Height: 39cm

COMMON TABLE LAMP BASE | TERRAZZO

David

Village Lig<u>hting</u>

COMMON RICE PAPER SHADE | OBLONG