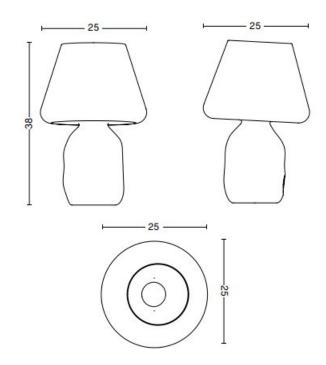

#### PRODUCT SPECIFICATION

20

Light Source: 1 x Max 15W E27 LED (excluded)

IP Code:

**Dimming:** In line on/off switch included on cable.

Dimensions:

Height: 38cm Width: 25cm Depth: 25cm

+44 (0)114 263 4266 info@davidvillagelighting.co.uk www.davidvillagelighting.co.uk