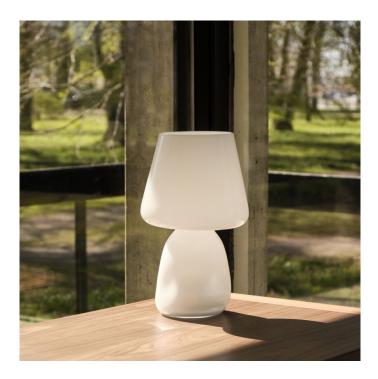

## HAY Apollo Table Lamp

The Apollo table lamp is a stunning and organic expression of opal glass and how it can be molded and illuminated to form these elegant table lamps. Studio 0405 describes the opal glass formation as 'creating a distinct tulip-formed silhouette, each base is slightly different in size and shape, bringing a unique, one-of-akind quality to every product'. The opal glass also adds a warming and calming touch to your space as the opal glass creates an ambient glow when illuminated.

Ideal for bedside tables, workspaces, windowsills, and anywhere in need of a simple designer touch. The Apollo table is a versatile and minimalist table lamp perfect for any home or commercial space.