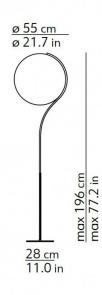

#### **PRODUCT SPECIFICATION**

20

Light Source: 28W, 2700K, 3600 Lumens

IP Code:

**Dimming:** In line dimmer included on cable.

Dimensions: Shade: Ø55cm Maximum Height: 196cm Base: Ø28cm