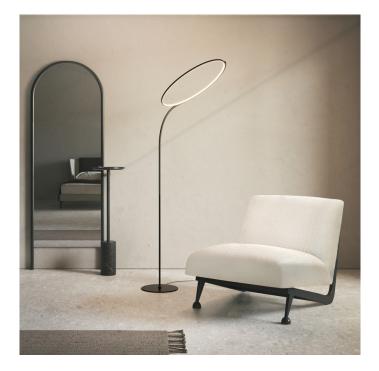

## Poise LED Floor Lamp by KDLN

David

Village Lighting

Designed by Robert Dabi, the Poise floor lamp is part of the <u>KDLN Poise collection</u>, a range that is defined by an interactive and innovative design. The floor light features a slim circular shade that has an integrated LED light source, creating a beautiful band of light. The structure has a flexible section, allowing the user to move the shade into any position, producing a unique light flow for any interior.

The Poise floor light comes in a sleek black metal finish, being able to slip into any design scheme and setting. The floor lamp can be used in large and small rooms, whether used by a sofa or used as accent lighting in a corner. The floor light also has dimming capabilities so you can create the perfect ambience for your space.