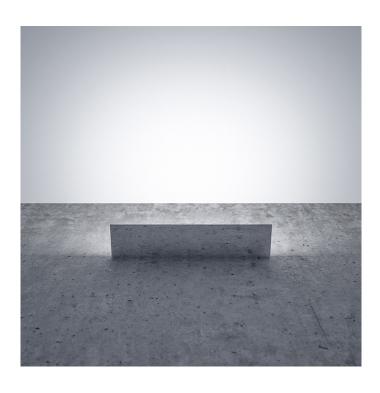

# Reflex LED Wall Light by Davide Groppi

Designed by Michele Groppi, the Reflex wall light is an innovative and magical lighting solution. The wall lamp is made using a mirror which reflects the surroundings to produce a deceptive illusion as the light seemingly disappears into the background. The integrated LED light source then shines upwards, creating an atmospheric glow in any interior.

The Reflex wall lamp comes in either a 2700K (warmest white) or 3000K (warm white) colour temperature and has dimming capabilities so you can create the perfect ambience in your space. This wall light can be used in both public and private spaces and will create beautiful and mesmerising perceptions in the room.