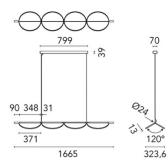

#### PRODUCT SPECIFICATION

Light Almendra S3: 45W, 2700K, 1755 Lumens Source: Almendra S4: 60W, 2700K, 2340 Lumens

IP Code: 20

**Dimming:** Dimmable via push/1-10v/Dali dimming systems.

Please consult your electrician, additional wiring

may be required on site.

**Dimensions: Almendra S3:** 

Shade Length: 32.3cm Full Length: 128.6cm Cable Length: 280cm

Almendra S4

Shade Length: 32.3cm Full Length: 166.5cm Cable Length: 260cm

Almendra S4: