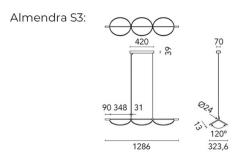

#### PRODUCT SPECIFICATION

Light Almendra S3: 45W, 2700K, 1755 Lumens Source: Almendra S4: 60W, 2700K, 2340 Lumens

IP Code: 20

**Dimming:** Dimmable via push/1-10v/Dali dimming systems.

Please consult your electrician, additional wiring

may be required on site.

**Dimensions: Almendra S3:** 

Shade Length: 32.3cm Full Length: 128.6cm Cable Length: 280cm

Almendra S4

Shade Length: 32.3cm Full Length: 166.5cm Cable Length: 260cm

Almendra S4: