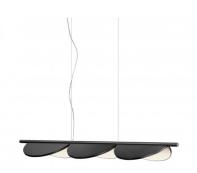

## Flos Almendra Linear LED Suspension

The Almendra Linear Suspension is part of the Flos Almendra collection, a stunning range designed by Patricia Urquiola. Inspired by the almond tree, this pendant light resembles the branches, leaves and almonds, creating a natural aesthetic in any interior. This look is paired with a natural colour palette, with the choice between a range of finishes.

The Almendra Linear pendant lamp comes in two sizes: the S3, which has three shades and the S4, which has four. These lampshades or "leaves" are also movable, creating a modular system that is unique to the user. Each leaf can be turned around 60° so you can decide where you want to direct the light, and you can create multiple lighting scenarios with just one pendant. A beautiful and contemporary fixture, the Almendra Linear suspension can be used in a wide variety of settings, as both a main light or for accent lighting.