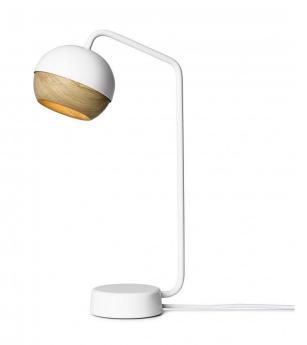

# **Mater Ray Table Lamp**

The Ray table lamp by Mater is a simplistic Scandinavian design that combines both steel and oak to create a minimalist and functional table lamp. The functionality of this lamp comes from the ingenuity of the design. The oak globe-shaped shade uses a magnet to hold it inside the steel dome-shaped shade. This allows the user to move and adjust the shade to direct the beam of light wherever it is needed.

Available in a black or white finish, the steel structure paired with the soft oak shade creates a soft appearance ideal for a desk space or bedside table.