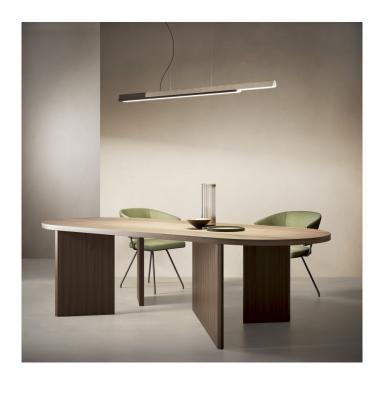

## KLDN Dala Linear LED Suspension

The latest addition to the Dala collection, the Dala Linear suspension is a synthesis of two linear elements, harmoniously blending with each other. The Dala Linear has this organic feel, something that Francesca Miraglia thought was missing from similar luminaires. The strict lines with the soft curves bring a new aesthetic into interior spaces.

The linear suspension is available in dark grey or sand structure with a combination of wood, concrete or copper finish. The Dala Linear is also dimmable, via mains phase, allowing you to adjust the light's brightness to your liking. With a 5150 lumen output, the Dala Linear is a powerful light, perfect over dining tables or high ceiling spaces. A light perfect for both commercial and residential spaces, the Dala is also available in a warm white (3000K) colour temperature, please contact us for further information and pricing.