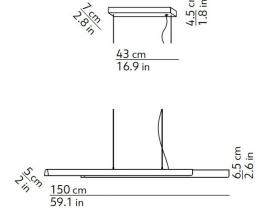

#### PRODUCT SPECIFICATION

Light Source: 2700K: 42W, 2700K, 5150 Lumens

3000K: 42W, 3000K, 5300 Lumens

IP Code: 20

\_

**Dimming:** Dimmable via mains phase dimming.

Dimensions: Length: 150cm

Height: 6.5cm Width: 5cm

Ceiling Canopy: 43 x 7 x 4.5cm

For all sales and technical enquiries, please contact:

+44 (0)114 263 4266

info@davidvillagelighting.co.uk

www.davidvillagelighting.co.uk