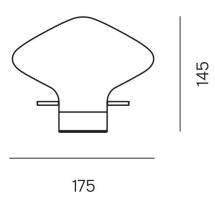

#### **PRODUCT SPECIFICATION**

**Light Source:** 1 x max 40W G9 (excluded)

 IP Code:
 20

 Dimming:
 In line on/off switch included on cable

Dimensions: Ø17.5cm shade 14.5cm height 300cm cable length