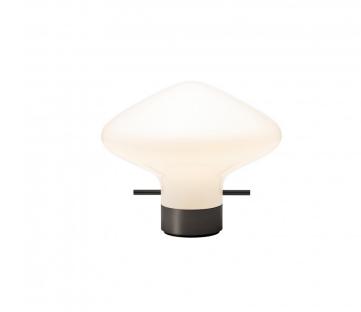

## Repose Table Lamp by LYFA

The Repose table lamp was designed by GamFratesi, a design studio founded by the Danish architect Stine Gam and Italian architect Enrico Fratesi. The duo bring their unique backgrounds and references to produce pieces that celebrate contrasts whilst renewing traditional design forms and ideas. This is seen in the Repose table light, an elegant fixture that benefits from an opal glass shade paired with a metal base.

David

Village Lighting

The table lamp has an interesting silhouette, with an organic shaped lampshade that features a metal rod through the bottom. The contrast in shapes creates a modern look that is both graceful and refined. Available in a brass or black colour finish, the light bulb is concealed by the glass for a warm diffusion, perfect for creating a cosy atmosphere in many settings.