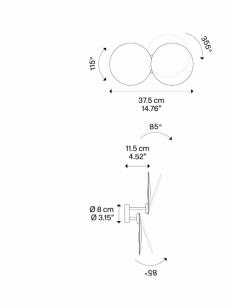

The Puzzle Round can be adjusted, to create a striking effect on any surface. The light can be fitter on ceiling or wall lights and comes in a matt black or white finish. Each round shade can be tilted up to 85°, whereas one shade can rotate up to 115° and the other up to 355. The Puzzle Round is also available in two colour temperatures: warmest white (2700K) and warm white (3000K). You can install a single light or multiple ones to create a stunning effect. Combine the Puzzle Round Double with the Puzzle Round Single to enhance its surroundings.

## PRODUCT SPECIFICATION

Light Source: 2 x 15W, 2700K, 3500 lumens

or

2 x 15W, 3000K, 3700 lumens

IP Code: 20

**Dimming:** Dimmable via Triac dimming

Dimensions: 37.5 cm width

11.5 cm depth