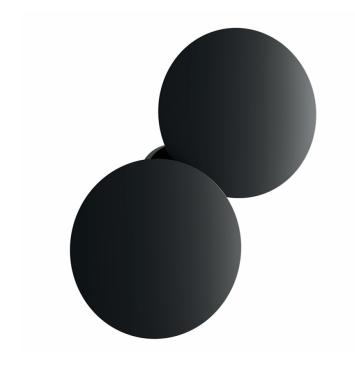

## **Puzzle Round Double by Lodes**

Puzzle Round Double was designed with soft and unobtrusive aesthetics, perfect for any interior decor. Perfect for small spaces, hallways or the foyer the Puzzle Round's flexibility allows for a play of light.

The Puzzle Round can be adjusted, to create a striking effect on any surface. The light can be fitter on ceiling or wall lights and comes in a matt black or white finish. Each round shade can be tilted up to 85°, whereas one shade can rotate up to 115° and the other up to 355. The Puzzle Round is also available in two colour temperatures: warmest white (2700K) and warm white (3000K). You can install a single light or multiple ones to create a stunning effect. Combine the Puzzle Round Double with the Puzzle Round Single to enhance its surroundings.