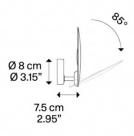

## **Puzzle Round Single by Lodes**

The Puzzle Round Single is characterised by its soft lines and unobtrusive aesthetics. The wall or ceiling light is adjustable, as you can rotate by 355° or tilt by 85°.

## **PRODUCT SPECIFICATION**

LA10228

| Light Source: | 15W, 2700K, 1750 lumens       |
|---------------|-------------------------------|
|               | or<br>15W, 3000K, 1850 lumens |
| IP Code:      | 20                            |
| Dimming:      | Dimmable via Triac dimming    |
| Dimensions:   | Ø 19 cm<br>7.5 cm depth       |