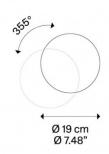

## **Puzzle Round Single by Lodes**

The Puzzle Round Single is characterised by its soft lines and unobtrusive aesthetics. The wall or ceiling light is adjustable, as you can rotate by 355° or tilt by 85°.

## **PRODUCT SPECIFICATION**

LA10228

| Light Source: | 15W, 2700K, 1750 lumens       |
|---------------|-------------------------------|
|               | or<br>15W, 3000K, 1850 lumens |
| IP Code:      | 20                            |
| Dimming:      | Dimmable via Triac dimming    |
| Dimensions:   | Ø 19 cm<br>7.5 cm depth       |