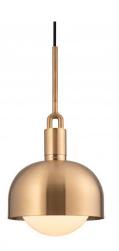

## **Buster and Punch Forked Shade + Globe Pendant Light**

The Forked Shade + Globe pendant combines the beautiful designs of the Forked Shade and Forked Globe, featuring a glass diffuser encased by a metal lampshade. The range is defined by a stylish metal fork that supports the lampshade for a steady and straight suspension. This fork feature then contrasts with the smooth finish of the lampshade, creating a juxtaposition between elegant and industrial aesthetics.

The Forked Shade + Globe pendant lamp is available in a medium or large size and with the choice between an opal glass or smoked glass diffuser. These can then pair with either a steel, brass, gun metal, or burnt steel metal shade, with all finishes adding a unique and interesting look to any interior. The pendant emits a soft glow that is diffused and can be dimmed to provide either functional illumination or ambient illumination. Truly the best of British design, this pendant light will look contemporary and stunning in any setting.