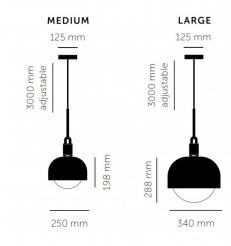

#### PRODUCT SPECIFICATION

Light Source: 1 x Max 5W E27 LED (included)

IP Code: 20

**Dimming:** Dimmable via trailing edge dimming.

Dimensions: Medium:

Ø25cm

Height: 19.8cm

Large: Ø34cm Height: 28.8cm

Ceiling Canopy: Ø12.5cm Cable Length: 300cm