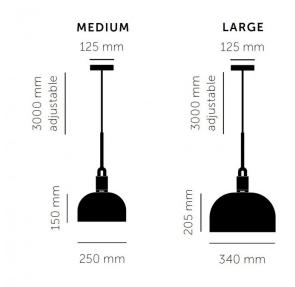

#### **PRODUCT SPECIFICATION**

| Light Source: | 1 x Max 5W E27 LED (included)             |
|---------------|-------------------------------------------|
| IP Code:      | 20                                        |
| Dimming:      | Dimmable using trailing edge dimming.     |
| Dimensions:   | <b>Medium</b> :<br>Ø25cm<br>Height: 15cm  |
|               | <b>Large</b> :<br>Ø34cm<br>Height: 20.5cm |

Ceiling Canopy: Ø12.5cm Cable Length: 300cm