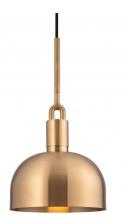

## Buster and Punch Forked Shade Pendant Light

David

Village Lighting

A part of the <u>Buster and Punch Forked collection</u>, the Forked Shade pendant embodies the best of British design, featuring a beautifully industrial look and a sleek metal shade. The pendant boasts a classic hemispherical silhouette, which is contemporised with a two-pronged fork that holds the lampshade still and steady. The combination of the fork and the shade creates a stunning contrasting aesthetic, combining old and new design ideas.

The Forked Shade pendant lamp is available in a brass, burnt steel or steel colour finish, with each colour adding a unique perspective to your interior. You can also choose between a medium or large size so you can always mix and match between options to create a contrasting light display. Emitting a downward directed light, this pendant lamp is best used over tables and surfaces or as a main focal light.